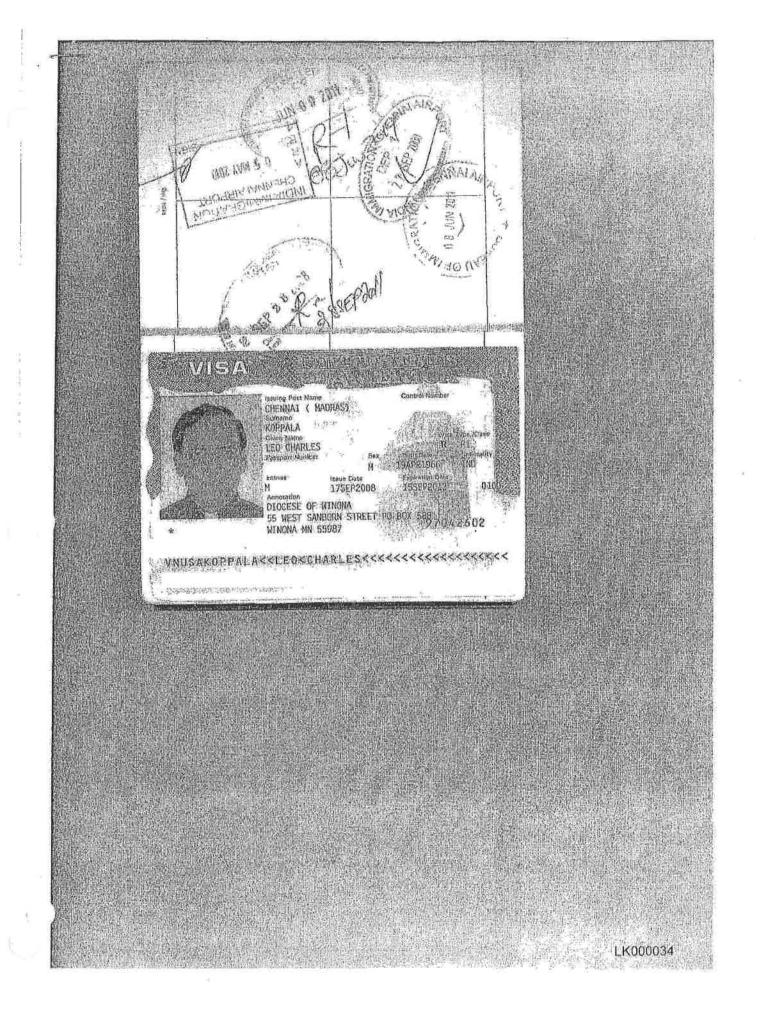

I thank you for your cordial relationship and your prayerful support for our diocese. I am planning to send Rev. Koppala Leo Charles to serve in your Diocese for the period of three years. I am sure that he will be an excellent priest to work for the faithful of your diocese in an effective manner. I am confident that this will be an opportunity for him to have an exposure to come in contact with the people of different culture, tradition and living style. He will have to support the diocese without fail.

I thank his Lordship for your kind invitation extended to him. I am sending his BIODATA and having received these details you can send the necessary documents for him to get his Visa. With prayerful wishes and love I remain.

PASSPORT NO

STUDIES

MINOR SEMINARY

SPIRITUAL ORIENTATION

PHILOSOPHY

REGENCY

THEOLOGY

ST. JOHNS MAJOR SEMINARY, KONDADABA, 1986-1989